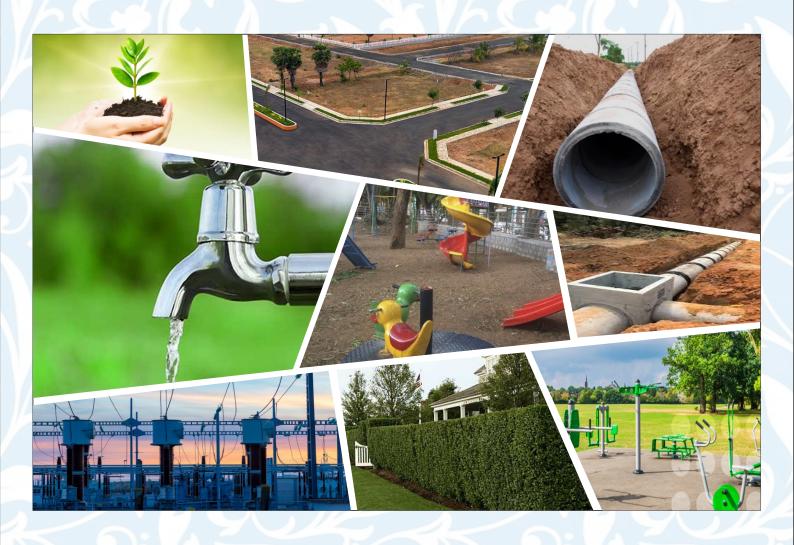

#### **Layout Development**

Tree Plantation

**Cement Road** 

**Drainage Line** 

Water Source

Children Play Area

Sewer Line

**Underground Electrification** 

**Fencing** 

Green Gym

| Medium Area |                    |  |
|-------------|--------------------|--|
| Plot No     | <b>Square Feet</b> |  |
| 2           | 1412.775           |  |
| 3           | 1345.5             |  |
| 4           | 1480               |  |
| 6.29        | 1856.79            |  |
| 7           | 1776.06            |  |
| 8           | 1776.06            |  |
| 9,10,13,14  | 2018               |  |
| 11          | 2018.25            |  |
| 12,15,32    | 1856.79            |  |
| 19,16       | 1776.06            |  |
| 40,41       | 1937.52            |  |
| 22,23,28    |                    |  |