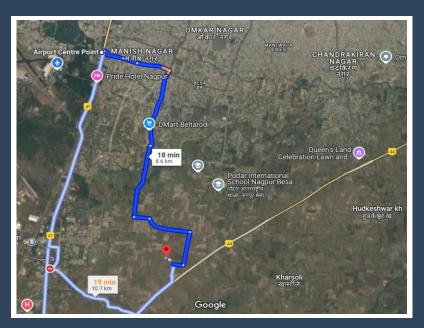

## **BHAGWATI NAGARI**

LOCATION PLAN

#### Salient Features

- Just adjacent to Nagpur Gondia Gadchiroli.
   Proposed Express highway.
- Just 100 meters away from Nagpur Kolkata Highway.
- Dmart 3 Min. Drive.
- AIIMS, NCI & IIM 5 Min. Drive.
- Mihan 3 Min. Drive.
- Poddar International School 2 Min. Drive.
- Royal Gondwana Public School 0.5 Km