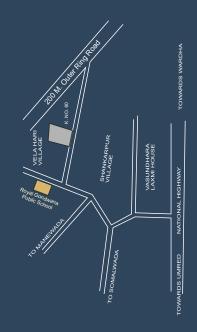

## **BHAGWATI NAGARI**

LOCATION PLAN

#### Salient Features

- Just adjacent to Nagpur Gondia Gadchiroli.
   Proposed Express highway.
- Just 100 meters away from Nagpur Kolkata Highway.
- Dmart 3 Min. Drive.
- AIIMS, NCI & IIM 5 Min. Drive.
- Mihan 3 Min. Drive.
- Poddar International School 2 Min. Drive.
- Royal Gondwana Public School 0.5 Km