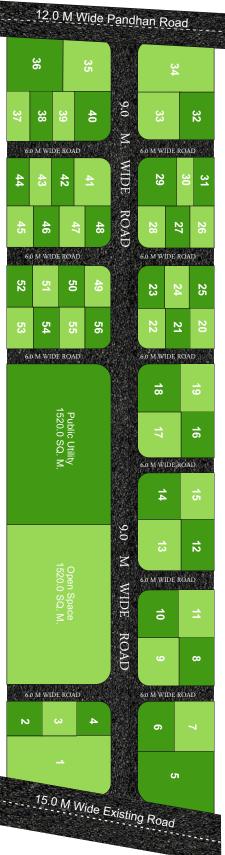

**Fencing** 

Green Gym

| Medium Area |                    |  |
|-------------|--------------------|--|
| Plot No     | <b>Square Feet</b> |  |
| 2           | 1412.775           |  |
| 3           | 1345.5             |  |
| 4           | 1480               |  |
| 6.29        | 1856.79            |  |
| 7           | 1776.06            |  |
| 8           | 1776.06            |  |
| 9,10,13,14  | 2018               |  |
| 11          | 2018.25            |  |
| 12,15,32    | 1856.79            |  |
| 19,16       | 1776.06            |  |
| 40,41       | 1937.52            |  |
| 22,23,28    |                    |  |

| NI.   | ΔΤΓ | N I / | V            | $\sim$ I | IT. |
|-------|-----|-------|--------------|----------|-----|
| IVI I | 411 | , , , | <b>4</b> 1 1 |          |     |

48,49,56

Mouza - Wela Hari Chandra

**Bank Finance Avail 80%** 

**Ready to Registry** 

With RL 25 Lac

**Investment Commercial & Residential Purpose** 

| Small Area       |             |  |  |
|------------------|-------------|--|--|
| Plot No          | Square Feet |  |  |
| 20,21,24         | 1076.4      |  |  |
| 10,27            |             |  |  |
| 30,31,42         | 968.76      |  |  |
| 43,44            |             |  |  |
| 45,46,47         | 941.85      |  |  |
| 50,51,52         |             |  |  |
| 54,55            |             |  |  |
| 53               | 958.64184   |  |  |
| Big & Commercial |             |  |  |
| Plot No          | Square Feet |  |  |
| 1                | 6781.32     |  |  |
| 5                | 4141.449    |  |  |
| 34               | 4047.264    |  |  |
| 35               | 2887.443    |  |  |

3336.84

36